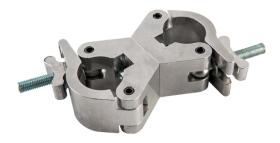

## Swivel Coupler (Load Rated)

## HIGHLIGHTS

- Field lockable in 90 degree increments to create a fixed coupler using two graded bolts
- Swivel-coupler clamp made of heavy duty extruded • aluminum
- Built with versatility, safety and durability in mind
- 360-degree wrap around style won't scratch or damage • truss
- Fits the CT290 series and other major brands of truss
- Heavy duty captive T-handle for easy installation
- Ideal for hanging light fixtures from truss and pipe systems .

## **SPECIFICATIONS**

- Colors : Natural aluminum, clear anodized
- Weight : 2.8 lb. (1.3 kg)
- Size : 11.5 x 1.9 x 4.5 in (292 x 50 x 114 mm) ٠
- Load capacity : 1,650 lb. (750 kg) Fits : 2 inch (50 mm) truss . •
- WHAT'S INCLUDED
- CTC-50SCL